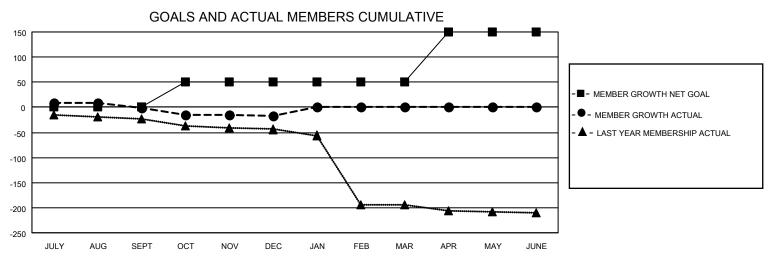

## MONTHLY MEMBERSHIP PROGRESS REPORT

LOCATION TEXAS District 2 A1 Results as of: 12/31/2021

| Clubs RESULTS FOR 2021-2022 |   |   |   | Members RESULTS FOR 2021-2022 |     |     |    |
|-----------------------------|---|---|---|-------------------------------|-----|-----|----|
|                             |   |   |   |                               |     |     |    |
| JULY/AUG/SEPT               | 0 | 0 | 0 | JULY/AUG/SEPT                 | 0   | 131 | 39 |
| OCT/NOV/DEC                 | 1 | 0 | 0 | OCT/NOV/DEC                   | 50  | 32  | 45 |
| JAN/FEB/MAR                 | 0 | 0 | 0 | JAN/FEB/MAR                   | 0   | 0   | 0  |
| APR/MAY/JUNE                | 1 | 0 | 0 | APR/MAY/JUNE                  | 100 | 0   | 0  |